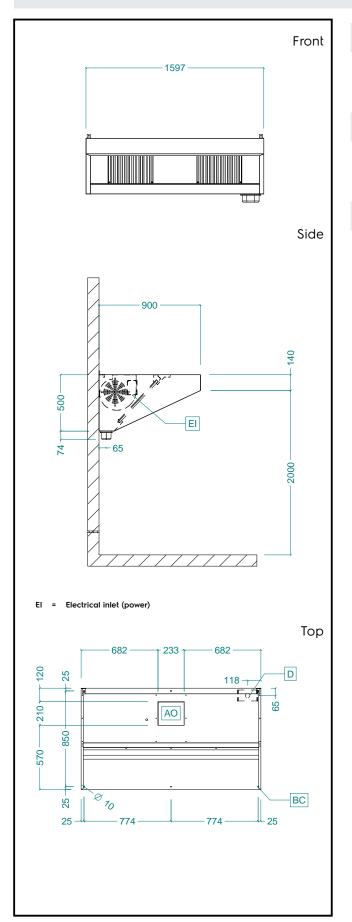

#### **Key Information:**

External dimensions, Width: 1600 mm 900 mm External dimensions, Depth: External dimensions, Height: 500 mm Net weight:

47 kg

#### Air Emission:

Air capacity: 1900 mc/h