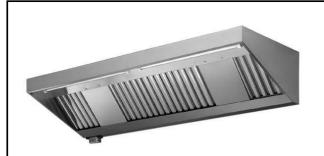

## Ventilation Equipment 430 S/S Wall Hood+Filters+Fan 1600x900mm

| ITEM #  |  |
|---------|--|
| MODEL # |  |
| MODEL # |  |
| NAME #  |  |
| SIS #   |  |
| AIA#    |  |

644184 (AMPV916BT)

430 stainless steel Wall Hood with filters and exhauster

#### Item No.

Constructed in 430 AISI stainless steel. Equipped with labyrinth filters in 430 AISI stainless steel, blind panels in 304 AISI stainless steel and condensate collecting tray. Centrifugal fan, with enclosed type motor, mounted inside the filter battery.

#### Construction

- Eyebolts and screw anchors for ceiling installation.
- Outlet holes are sized in order to minimize drops in pressure.
- 430 AISI stainless steel labyrinth filters easily removable for cleaning.
- Back drain pipe with drain hole to transfer grease into a 304 AISI container.
- 304 AISI stainless steel condensation collection tray.
- Labyrinth filters guarantee constant filtration to avoid clogging and to protect against fire.
- 304 AISI stainless steel blind panels for a correct exhaustion.
- Entirely constructed in 430 AISI stainless steel.